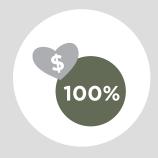

#### 100% DONATIONS

Most fundraising companies keep a percentage of any direct donations made to your organization; we don't. Your group receives 100% of all online donations.